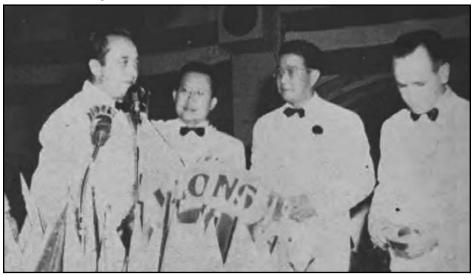

M.D. "A" Edition July/August 2017

www.lionsclubs.org

International President Dr. Naresh Aggarwal and his wife Navita

"I have always believed it is important to leave the world better than we found it and a better place for our children and their children." Congratulations to Lions Club International as you celebrate 100 years of vision, commitment and service